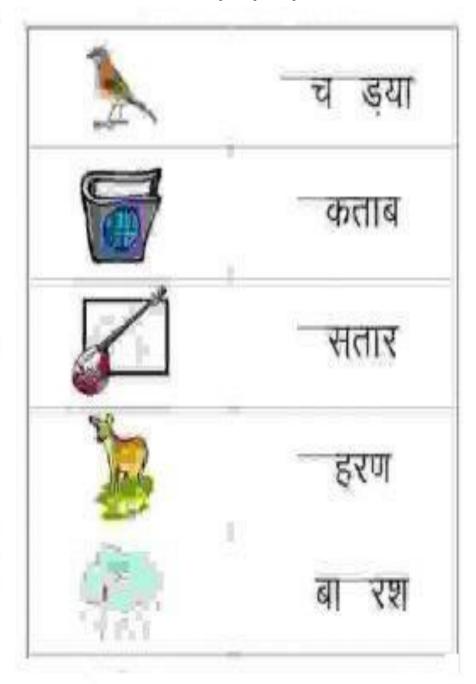

st and then read<br>ght by adding 'e' matra) |
| क                                             | कि                                                                                                                            |
| फर                                            | फिर                                                                                                                           |
| दन                                            | दिन                                                                                                                           |
| कताब                                          | किताब                                                                                                                         |

# Q.3. Put the matras in proper place:





Q.4.

इन्हें 'आ' की भाजा के साथ जोड़िए।