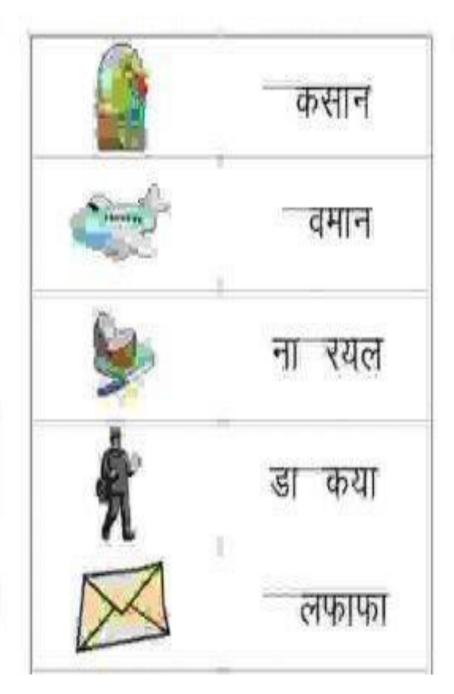

and then read<br>ght by adding 'e' matra) |
| क                                             | कि                                                                                                                            |
| फर                                            | फिर                                                                                                                           |
| दन                                            | दिन                                                                                                                           |
| कताब                                          | किताब                                                                                                                         |

# Q.3. Put the matras in proper place:





Q.4.

इन्हें 'आ' की भाजा के साथ जोड़िए।