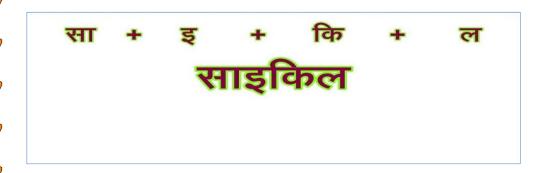

## Q.1. Discuss and understand the following:



### Example 1:



# Example 2:



#### Q.2. Read aloud



#### Read aloud-

| NAME :                                        | DT:                                                                                                                           |
|-----------------------------------------------|-------------------------------------------------------------------------------------------------------------------------------|
| (ि) की माः<br>(In the given cards read the wo | के शब्द को पढ़ें फिर दायें कार्ड में इ<br>जा लगा कर पढ़ें<br>ords on the left first and then read<br>ght by adding 'e' matra) |
| क                                             | कि                                                                                                                            |
| फर