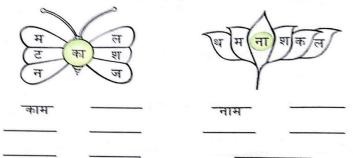

|
| क                                             | कि                                                                                                                            |
| फर                                            | फिर                                                                                                                           |
| दन                                            | दिन                                                                                                                           |
| कताब                                          | किताब                                                                                                                         |

# Q.3. Put the matras in proper place:





Q.4.

इन्हें 'आ' की भाजा के साथ जोड़िए।