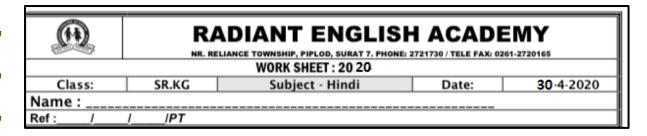

## Q.1. Discuss and understand the following:

### Example 1:

# Example 2:

#### Q.2. Read aloud

#### Read aloud-

| NAME :                                        | DT:                                                                                                                           |
|-----------------------------------------------|-------------------------------------------------------------------------------------------------------------------------------|
| (ि) की माः<br>(In the given cards read the wo | के शब्द को पढ़ें फिर दायें कार्ड में इ<br>जा लगा कर पढ़ें<br>ords on the left first and then read<br>ght by adding 'e' matra) |
| क                                             | कि                                                                                                                            |
| फर                                            | फिर                                                                                                                           |
| दन                                            | दिन                                                                                                                           |
| कताब                                          | किताब                                                                                                                         |

# Q.3. Put the matras in proper place:

Q.4.

इन्हें 'आ' की भाजा के साथ जोड़िए।